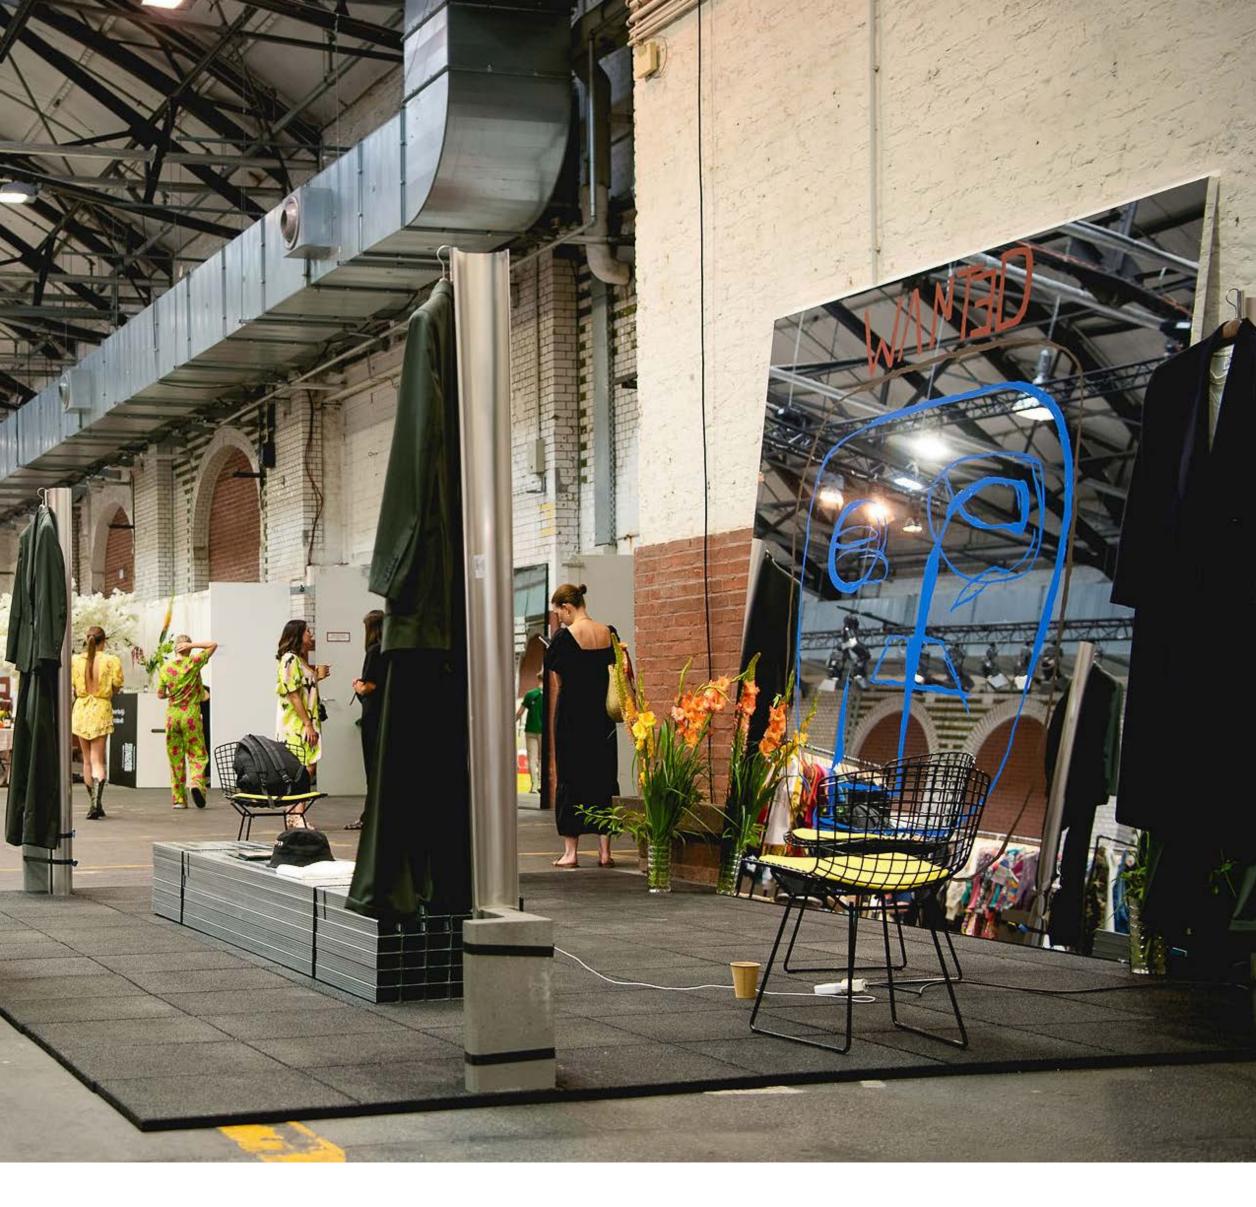

#### PREMIUM SETS THE BASIC FRAME FOR YOU TO DESIGN, **BRAND AND INDIVIDUALISE.**

# BODTH INCL. WALLS

390€ / SQM

+ 10% CORNER SPOT OPTION + 10% 2,5M BACKWALL OPTION + 280€ REGISTRATION FEE

SHELVES 179€ RAGS 179€ SMALL TABLE 95€ BIG TABLE 160€ CHAIR 43€ MIRROR 65€ BASIC LIGHTING PACKAGE 1.200€ FLOWERS, STAND SIGNAGE AND MANY MORE