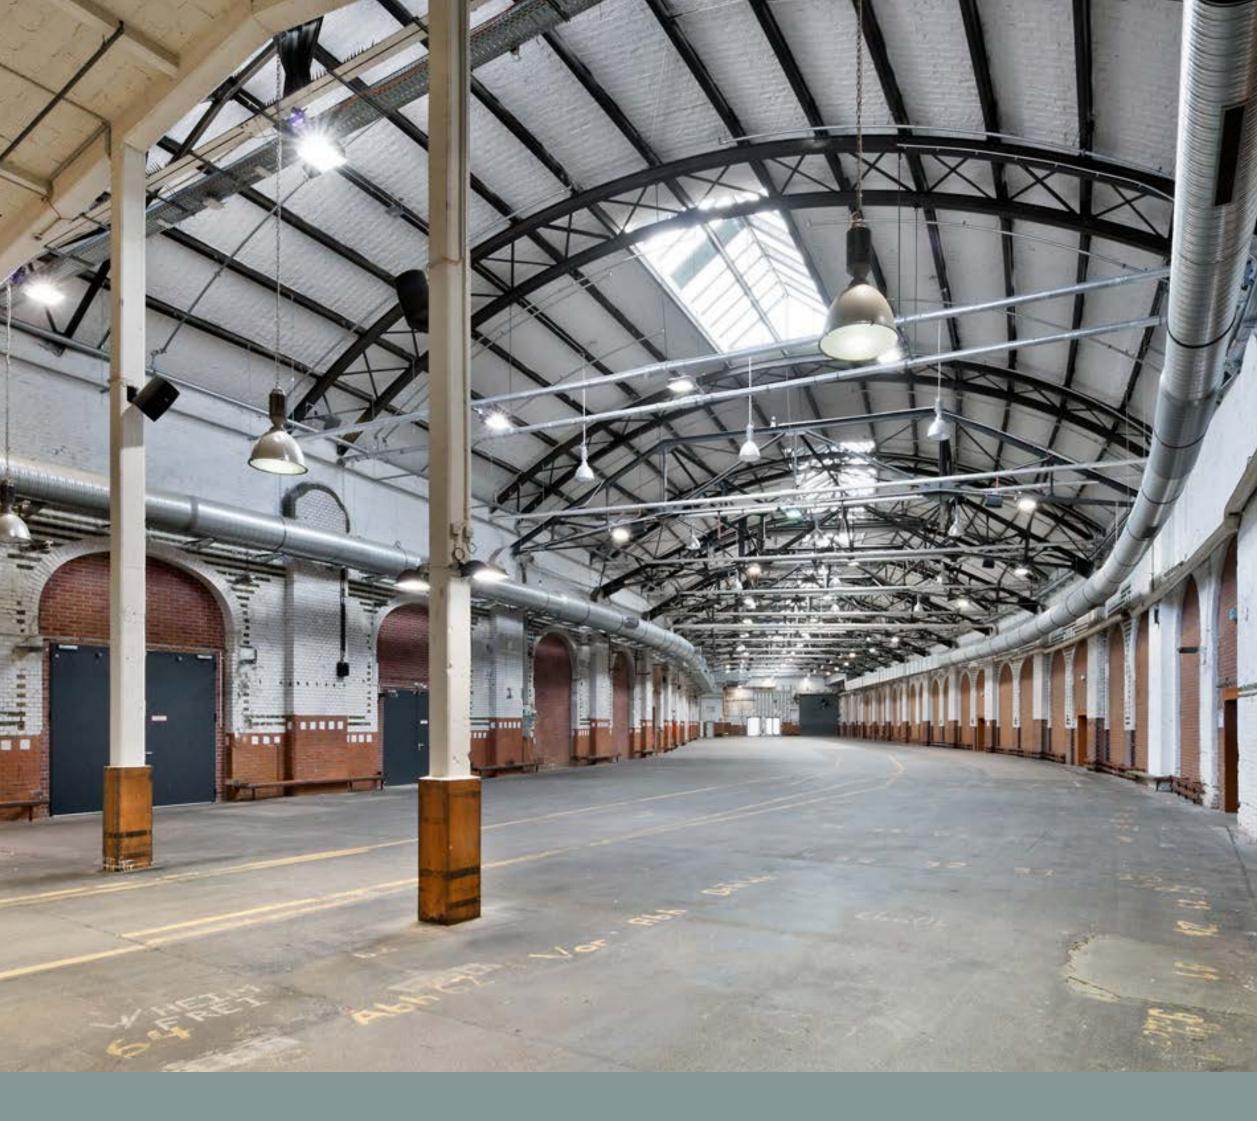

## STATION BERLIN

#### **CLICK HERE** TO TAKE A TOUR







PREMIUM OFFERS SIMPLE BUT ADAPTABLE SOLUTIONS:

**A. SYSTEM BOOTH INCL. WALLS & FURNITURE B. BASIC BOOTH INCL. WALLS C. CONCEPT SPACE** 

## EASIER & EFFICIENT



























INCL. WALLS, CERTAIN SET OF FURNITURE, SIGNAGE, ENVI-RONMENTAL FEE, BASIC LIGHTING, ELECTRICITY AND WIFI.

#### **PREMIUM DOES IT ALL FOR YOU. YOU JUST BRING** THE COLLECTION.

420€ / SQM

+ 10% CORNER SPOT OPTION + 280€ REGISTRATION FEE



### **10SQM**

2 RAGS/SHELVES 2 CHAIRS **1 SMALL TABLE PRICE: 4.200€** 

### **20SQM**

4 RAGS/SHELVES 2 CHAIRS 1 BIG TABLE **PRICE: 8.400€** 

## **30SQM**

6 RAGS/SHELVES **4 CHAIRS** 1 BIG TABLE **PRICE: 12.600€** 

## 40SQM

8 RAGS/SHELVES 8 CHAIRS 2 BIG TABLES PRICE: 16.800€

## EXAMPLES.







INCL. WALLS (1,7M), ENVIRONMENTAL FEE, BASIC LIGHTING, ELECTRICITY A