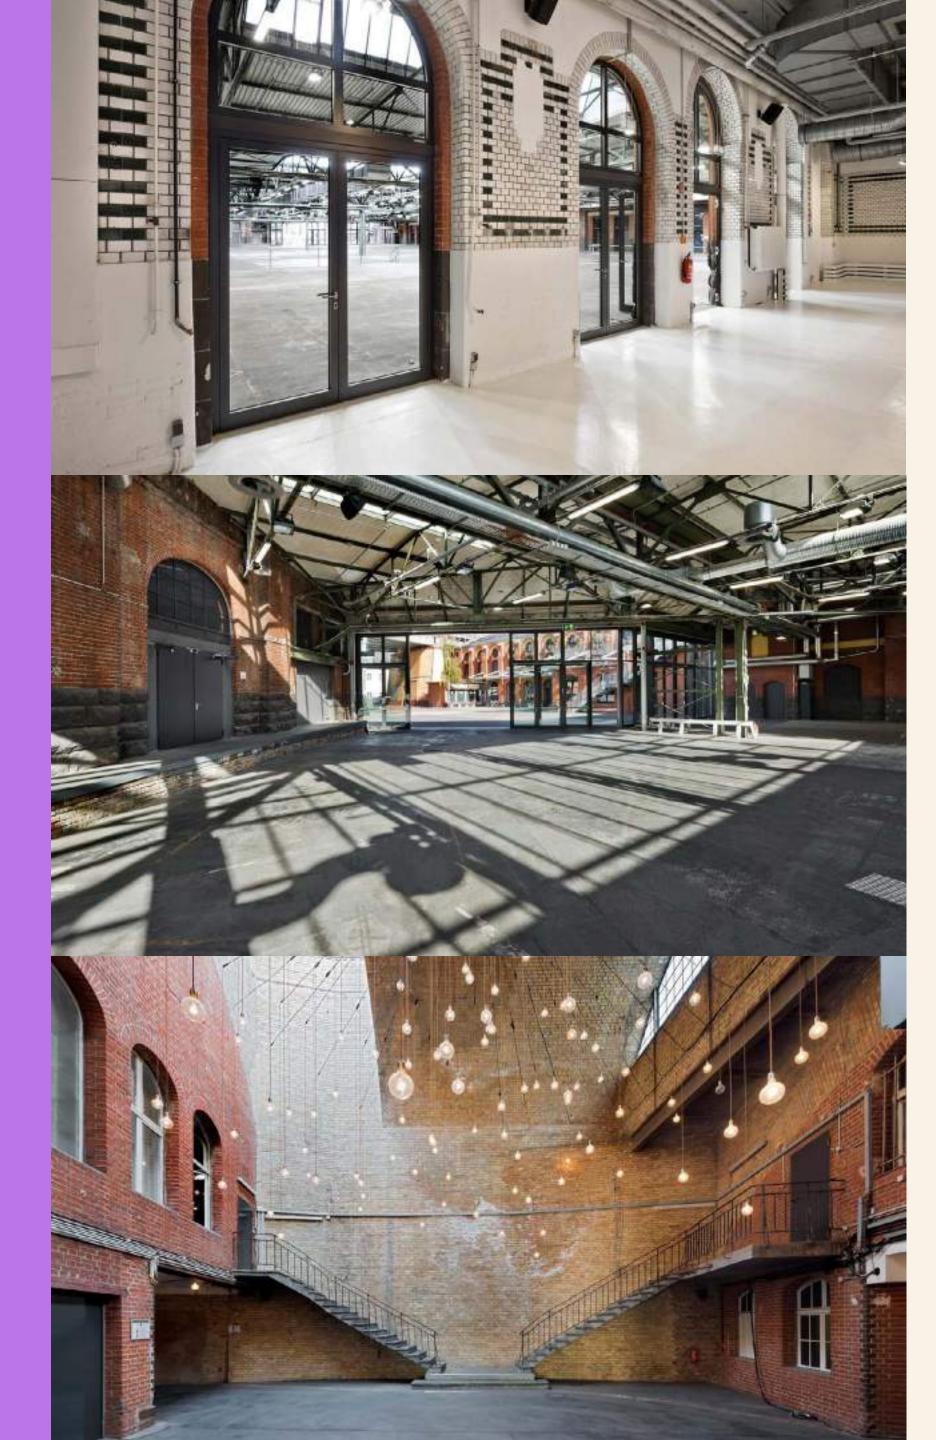

## STATION BERLIN

#### **CLICK HERE** TO TAKE A TOUR







PREMIUM OFFERS SIMPLE BUT ADAPTABLE SOLUTIONS:

**A. SYSTEM BOOTH INCL. WALLS & FURNITURE B. BASIC BOOTH INCL. WALLS C. CONCEPT SPACE** 

## EASIER & EFFICIENT



























INCL. WALLS, CERTAIN SET OF FURNITURE, SIGNAGE, ENVI-RONMENTAL FEE, BASIC LIGHTING, ELECTRICITY AND WIFI.

#### **PREMIUM DOES IT ALL FOR YOU. YOU JUST BRING** THE COLLECTION.

420€ / SQM

+ 10% CORNER SPOT OPTION + 280€ REGISTRATION FEE



### **10SQM**

2 RAGS/SHELVES 2 CHAIRS **1 SMALL TABLE PRICE: 4.200€** 

### **20SQM**

4 RAGS/SHELVES 2 CHAIRS 1 BIG TABLE **PRICE: 8.400€** 

## **30SQM**

6 RAGS/SHELVES **4 CHAIRS** 1 BIG TABLE **PRICE: 12.600€** 

## 40SQM

8 RAGS/SHELVES 8 CHAIRS 2 BIG TABLES PRICE: 16.800€

## EXAMPLES.







INCL. WALLS (1,7M), ENVIRONMENTAL FEE, BASIC LIGHTING, ELECTRICI