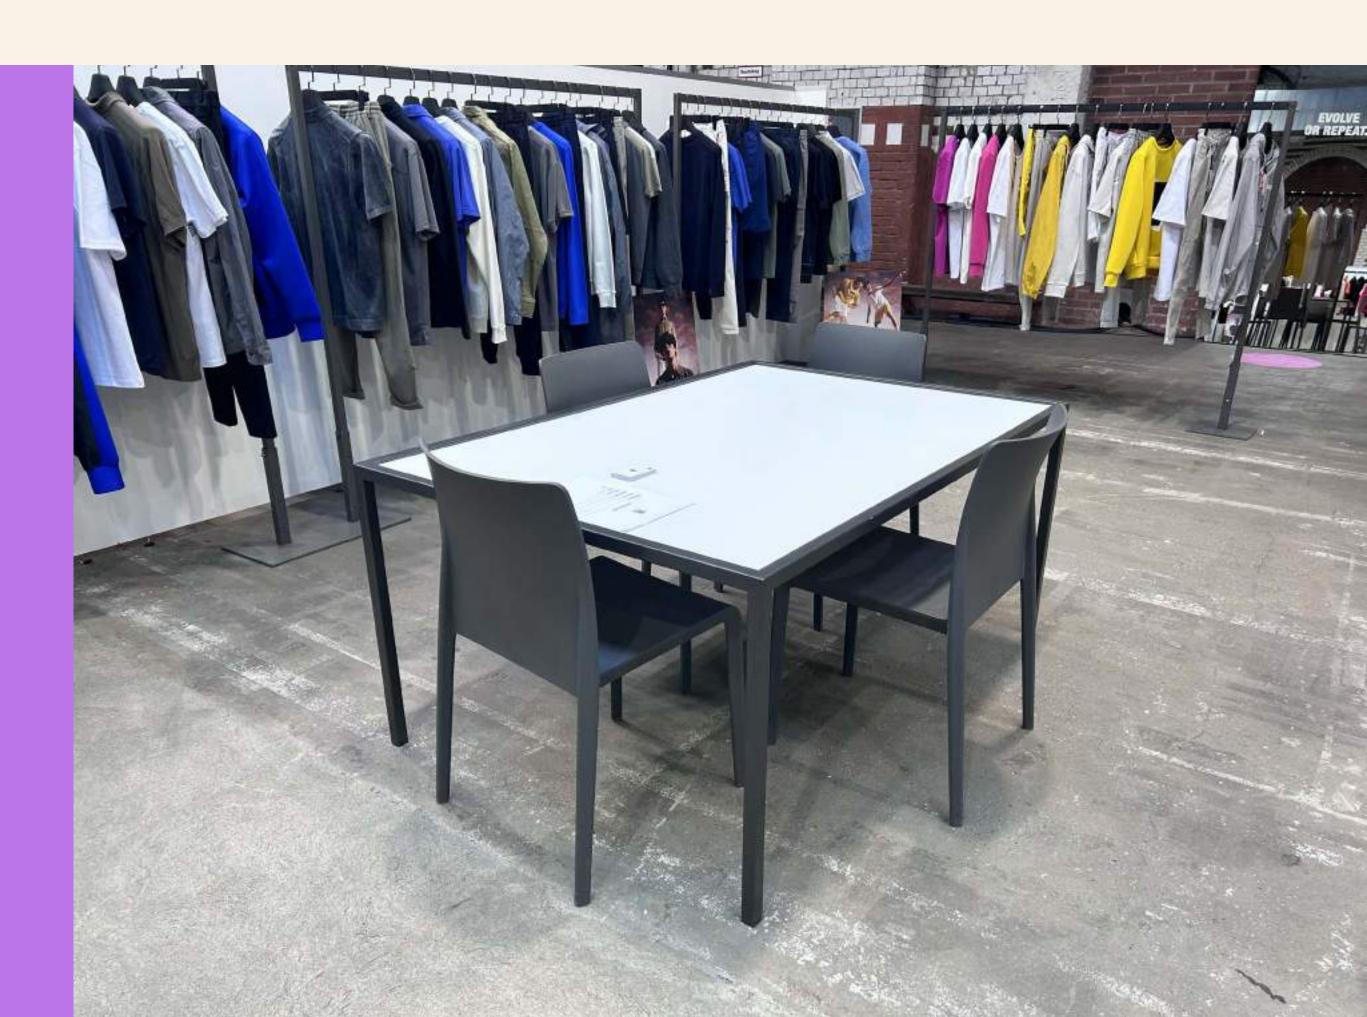

### **10SQM**

2 RAGS/SHELVES 2 CHAIRS **1 SMALL TABLE PRICE: 4.200€** 

### **20SQM**

4 RAGS/SHELVES 2 CHAIRS 1 BIG TABLE **PRICE: 8.400€** 

## **30SQM**

6 RAGS/SHELVES **4 CHAIRS** 1 BIG TABLE **PRICE: 12.600€** 

## 40SQM

8 RAGS/SHELVES 8 CHAIRS 2 BIG TABLES PRICE: 16.800€