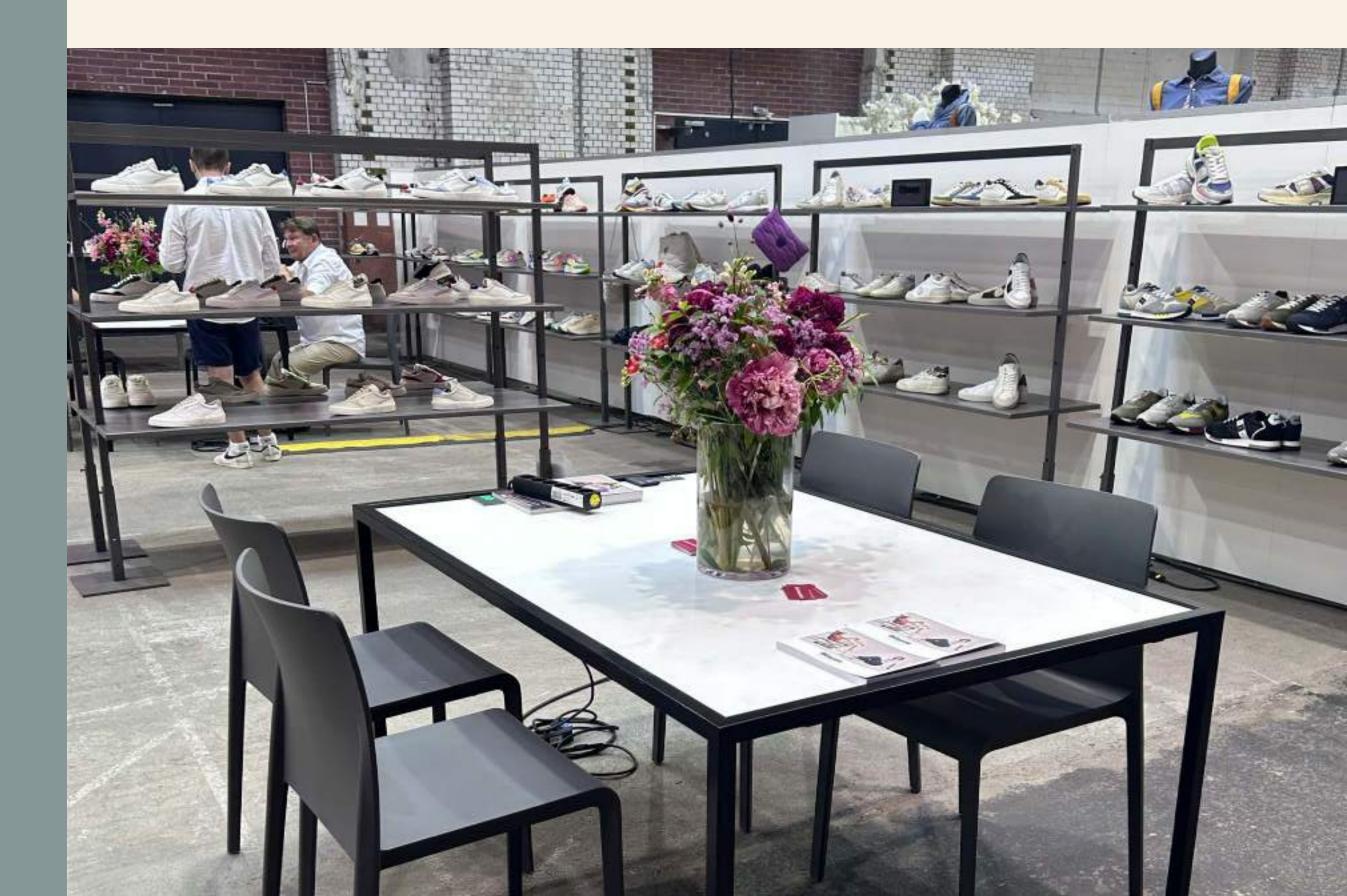

## EXAMPLES.

INCL. WALLS (1,7M), ENVIRONMENTAL FEE, BASIC LIGHTING, ELECTRICITY AND WIFI.

#### PREMIUM SETS THE BASIC FRAME FOR YOU TO DESIGN, **BRAND AND INDIVIDUALISE.**

# BODTH INCL. WALLS

390€ / SQM

+ 10% CORNER SPOT OPTION + 10% 2,5M BACKWALL OPTION + 280€ REGISTRATION FEE

SHELVES 179€ RAGS 179€ SMALL TABLE 95€ BIG TABLE 160€ CHAIR 43€ MIRROR 65€ BASIC LIGHTING PACKAGE 1.200€ FLOWERS, STAND SIGNAGE AND MANY MORE