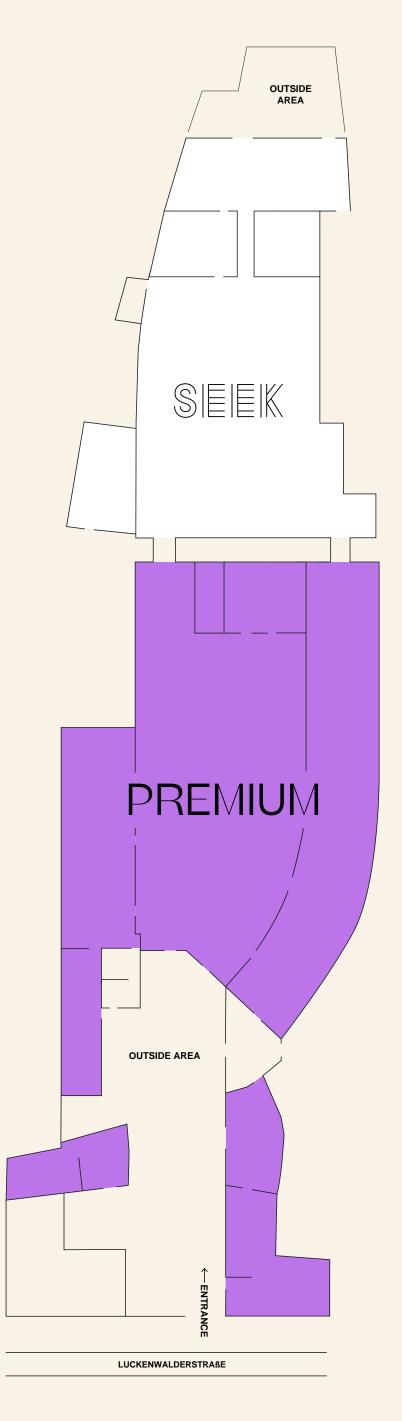

## STATION BERLIN

#### **CLICK HERE** TO TAKE A TOUR







PREMIUM OFFERS SIMPLE BUT ADAPTABLE SOLUTIONS:

**A. SYSTEM BOOTH INCL. WALLS & FURNITURE B. BASIC BOOTH INCL. WALLS C. CONCEPT SPACE** 

## EASIER & EFFICIENT



























INCL. WALLS, CERTAIN SET OF FURNITURE, SIGNAGE, ENVI-RONMENTAL FEE, BASIC LIGHTING, ELECTRICITY AND WIFI.

#### **PREMIUM DOES IT ALL FOR YOU. YOU JUST BRING** THE COLLECTION.

420€ / SQM

+ 10% CORNER SPOT OPTION + 280€ REGISTRATION FEE



### **10SQM**

2 RAGS/SHELVES 2 CHAIRS **1 SMALL TABLE PRICE: 4.200€** 

### **20SQM**

4 RAGS/SHELVES 2 CHAIRS 1 BIG TABLE **PRICE: 8.400€** 

## **30SQM**

6 RAGS/SHELVES **4 CHAIRS** 1 BIG TABLE **PRICE: 12.600€** 

## 40SQM

8 RAGS/SHELVES 8 CHAIRS 2 BIG TABLES PRICE: 16.800€

## EXAMPLES.







INCL. WALLS (1,7M), ENVIRONMENTAL FEE, BASIC LIGHTING, ELECTRICITY